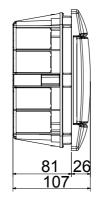

## **DIMENSIONAL**

| Insulation class                 | II (according to IEC 61140 standards)        | Colour                    | White       |
|----------------------------------|----------------------------------------------|---------------------------|-------------|
| Outer dim. LxHxD (mm)            | 248x195x107                                  | IP degree                 | IP40        |
| Installation                     | Flush mounting enclosures                    | Dispersible power (W)     | 19          |
| Mechanical resistance            | IK08                                         | Rated voltage             | 400 V       |
| Door colour                      | Blank                                        | No. of modules EN 50022   | 8           |
| Rated current                    | 125 A                                        | Glow Wire Test            | 650 °C      |
| For walls                        | Brickwall                                    | Operating temperature     | -15 ÷ +60°C |
| Type of material                 | Halogen-free in compliance with EN 60754-2   | Thermo-pressure with ball | 70 °C       |
| Standard                         | EN 60670-1 (CEI 23-48) IEC60670-24 CEI 23-49 | Insulation voltage        | 750 V       |
| Max. installable terminal blocks | 1 x 8 modules                                |                           |             |