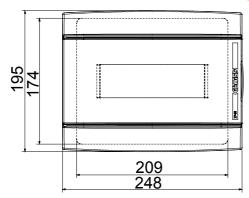

## **DIMENSIONAL**

| Insulation class                 | II (according to IEC 61140 standards)        | Colour                    | White       |
|----------------------------------|----------------------------------------------|---------------------------|-------------|
| Outer dim. LxHxD (mm)            | 248x195x107                                  | IP degree                 | IP40        |
| Installation                     | Flush mounting enclosures                    | Dispersible power (W)     | 19          |
| Mechanical resistance            | IK08                                         | Rated voltage             | 400 V       |
| Door colour                      | Blank                                        | No. of modules EN 50022   | 8           |
| Rated current                    | 125 A                                        | Glow Wire Test            | 650 °C      |
| For walls                        | Brickwall                                    | Operating temperature     | -15 ÷ +60°C |
| Type of material                 | Halogen-free in compliance with EN 60754-2   | Thermo-pressure with ball | 70 °C       |
| Standard                         | EN 60670-1 (CEI 23-48) IEC60670-24 CEI 23-49 | Insulation voltage        | 750 V       |
| Max. installable terminal blocks | 1 x 8 modules                                |                           |             |