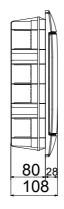

| Insulation class                 | II (according to IEC 61140 standards)        | Colour                    | Varnished slate |
|----------------------------------|----------------------------------------------|---------------------------|-----------------|
| Outer dim. LxHxD (mm)            | 328x338x108                                  | IP degree                 | IP40            |
| Installation                     | Flush mounting enclosures                    | Dispersible power (W)     | 25              |
| Mechanical resistance            | IK08                                         | Rated voltage             | 400 V           |
| Door colour                      | Smoked Transparent                           | No. of modules EN 50022   | 24+2 (12x2)     |
| Rated current                    | 125 A                                        | Glow Wire Test            | 650 °C          |
| For walls                        | Brickwall                                    | Operating temperature     | -15 ÷ +60°C     |
| Type of material                 | Halogen-free in compliance with EN 60754-2   | Thermo-pressure with ball | 70 °C           |
| Standard                         | EN 60670-1 (CEI 23-48) IEC60670-24 CEI 23-49 | Insulation voltage        | 750 V           |
| Max. installable terminal blocks | 2 x 12 modules                               |                           |                 |

## **DIMENSIONAL**