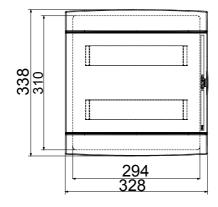

| Insulation class                 | II (according to IEC 61140 standards)        | Colour                    | Varnished slate |
|----------------------------------|----------------------------------------------|---------------------------|-----------------|
| Outer dim. LxHxD (mm)            | 328x338x108                                  | IP degree                 | IP40            |
| Installation                     | Flush mounting enclosures                    | Dispersible power (W)     | 25              |
| Mechanical resistance            | IK08                                         | Rated voltage             | 400 V           |
| Door colour                      | Smoked Transparent                           | No. of modules EN 50022   | 24+2 (12x2)     |
| Rated current                    | 125 A                                        | Glow Wire Test            | 650 °C          |
| For walls                        | Brickwall                                    | Operating temperature     | -15 ÷ +60°C     |
| Type of material                 | Halogen-free in compliance with EN 60754-2   | Thermo-pressure with ball | 70 °C           |
| Standard                         | EN 60670-1 (CEI 23-48) IEC60670-24 CEI 23-49 | Insulation voltage        | 750 V           |
| Max. installable terminal blocks | 2 x 12 modules                               |                           |                 |

## **DIMENSIONAL**