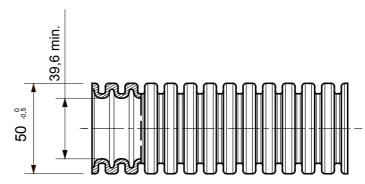

## **DIMENSIONAL**

# **Product Data Sheet** DX22050R

Green Wall range

| Colour                                                            | Green                         | Material                                                       | PP self-extinguishing                                     |
|-------------------------------------------------------------------|-------------------------------|----------------------------------------------------------------|-----------------------------------------------------------|
| Туре                                                              | without cable puller          | Conduits Ø (mm)                                                | 50                                                        |
| Glow Wire Test                                                    | 850 °C                        | Type of material                                               | Halogen free in compliance with EN 60754-2 e Low smoke in |
|                                                                   |                               |                                                                | compliance with EN 61034-2                                |
| Electrocod                                                        | 2111                          | Insulation resistance                                          | 100 M $\Omega$ a 500V for 1 minute                        |
| Resistance to impact                                              | 4 (Heavy - 6 J)               | Resistance to compression                                      | on 3 (Medium - 750 N)                                     |
| Resistance to bending                                             | 3 (Pliable - self recovering) | Electrical characteristics                                     | 2 (With electrical insulating characteristics)            |
| Protection against ingress of solid objects without accessories 0 |                               | Protection against ingress of solid objects with GF coupling 4 |                                                           |
| Protection against ingress of water                               | 0                             | Resistance against corros                                      | sion PP naturally resistant to corrosion                  |
| Fire resistance                                                   | 1 (Non-flame propagating)     | Dielectric rigidity                                            | 2000 V a 50 Hz for 15 minutes                             |
| Standard                                                          | EN 61386-1 EN 61386-22        | Classification                                                 | 3422                                                      |