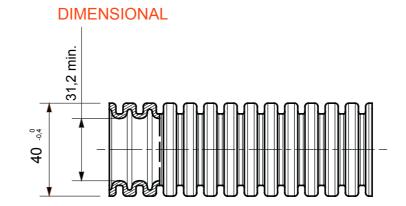

## **Product Data Sheet** DX22040R

Green Wall range

| Colour                                                            | Green                         | Material                                                       | PP self-extinguishing                                     |
|-------------------------------------------------------------------|-------------------------------|----------------------------------------------------------------|-----------------------------------------------------------|
| Туре                                                              | without cable puller          | Conduits Ø (mm)                                                | 40                                                        |
| Glow Wire Test                                                    | 850 °C                        | Type of material                                               | Halogen free in compliance with EN 60754-2 e Low smoke in |
|                                                                   |                               |                                                                | compliance with EN 61034-2                                |
| Electrocod                                                        | 2111                          | Insulation resistance                                          | 100 M $\Omega$ a 500V for 1 minute                        |
| Resistance to impact                                              | 4 (Heavy - 6 J)               | Resistance to compression                                      | on 3 (Medium - 750 N)                                     |
| Resistance to bending                                             | 3 (Pliable - self recovering) | Electrical characteristics                                     | 2 (With electrical insulating characteristics)            |
| Protection against ingress of solid objects without accessories 0 |                               | Protection against ingress of solid objects with GF coupling 4 |                                                           |
| Protection against ingress of water                               | 0                             | Resistance against corros                                      | sion PP naturally resistant to corrosion                  |
| Fire resistance                                                   | 1 (Non-flame propagating)     | Dielectric rigidity                                            | 2000 V a 50 Hz for 15 minutes                             |
| Standard                                                          | EN 61386-1 EN 61386-22        | Classification                                                 | 3422                                                      |