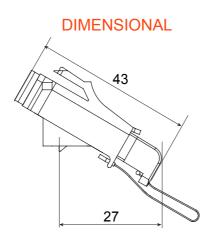

| Category             | Angled fiber optic adapter          | Material        | Plastic body with ceramic alignment sleeve |
|----------------------|-------------------------------------|-----------------|--------------------------------------------|
| Colour               | Green RAL 6018                      | Characteristics | Simplex, single-mode                       |
| For connectors       | SC/APC                              | Туре            | Female/Female                              |
| Compatibility        | Keystone Jack                       | Tilt            | 40°                                        |
| Accessories supplied | With safety cap and unmissable cord |                 |                                            |