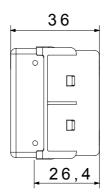

ush-mounted solutions (for rectangular or square boxes), surface-mounted solutions and special applications. The range includes control units, socket-outlets, breakers, indicators, connectors and devices for the control, safety and comfort of the home.

The material is supplied without lamp. Compatible lamp: Cartridge lamp S6x31mm and S6.3x28mm (max 2W)

| Diffusor type      | Flat       | Diffuser colour | Light blue    |
|--------------------|------------|-----------------|---------------|
| Diffuser meaning   | Specific   | Fixing for lamp | Cartridge     |
| Standard           | EN 62094-1 | Colour          | Black         |
| No. SYSTEM modules | 1          | Material        | Technopolymer |
| Electrocod         | 0132       |                 |               |



## **DIMENSIONAL**





## STANDARDS/APPROVALS