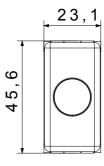

h-mounted solutions (for rectangular or square boxes), surface-mounted solutions and special applications. The range includes control units, socket-outlets, breakers, indicators, connectors and devices for the control, safety and comfort of the home.

The material is supplied without lamp. Compatible lamp: Cartridge lamp S6x31mm and S6.3x28mm (max 2W)

| Diffusor type      | Flat       | Diffuser colour | Light blue    |
|--------------------|------------|-----------------|---------------|
| Diffuser meaning   | Specific   | Fixing for lamp | Cartridge     |
| Standard           | EN 62094-1 | Colour          | Black         |
| No. SYSTEM modules | 1          | Material        | Technopolymer |
| Electrocod         | 0132       |                 |               |



## **DIMENSIONAL**





## STANDARDS/APPROVALS