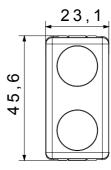

devices and plates, thanks to a complete range that covers all design, functional and installation needs. Colours and finishes: bright and versatile glossy white, and elegant and classy satin black. Ideal for flush-mounted solutions (for rectangular or square boxes), surface-mounted solutions and special applications. The range includes control units, socket-outlets, breakers, indicators, connectors and devices for the control, safety and comfort of the home.

| Diffusor type | Flat    | Diffuser colour    | Red/green  |
|---------------|---------|--------------------|------------|
| Lamp voltage  | 230V ac | Standard           | EN 62094-1 |
| Colour        | Black   | No. SYSTEM modules | 1          |
| Electrocod    | 0132    |                    |            |



## **DIMENSIONAL**





## STANDARDS/APPROVALS