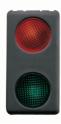

| Diffusor type | Flat    | Diffuser colour    | Red/green  |
|---------------|---------|--------------------|------------|
| Lamp voltage  | 230V ac | Standard           | EN 62094-1 |
| Colour        | Black   | No. SYSTEM modules | 1          |
| Electrocod    | 0132    |                    |            |