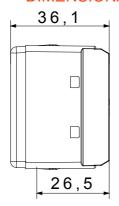

f devices and plates, thanks to a complete range that covers all design, functional and installation needs. Colours and finishes: bright and versatile glossy white, and elegant and classy satin black. Ideal for flush-mounted solutions (for rectangular or square boxes), surface-mounted solutions and special applications. The range includes control units, socket-outlets, breakers, indicators, connectors and devices for the control, safety and comfort of the home.

| Diffusor type | Flat    | Diffuser colour    | Red/green  |
|---------------|---------|--------------------|------------|
| Lamp voltage  | 230V ac | Standard           | EN 62094-1 |
| Colour        | Black   | No. SYSTEM modules | 1          |
| Electrocod    | 0132    |                    |            |



## **DIMENSIONAL**





## STANDARDS/APPROVALS