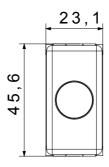

es: bright and versatile glossy white, and elegant and classy satin black. Ideal for flush-mounted solutions (for rectangular or square boxes), surface-mounted solutions and special applications. The range includes control units, socket-outlets, breakers, indicators, connectors and devices for the control, safety and comfort of the home. The material is supplied without lamp. Compatible lamp: Cartridge lamp S6x31mm and S6.3x28mm (max 2W)

| Diffusor type      | Flat       | Diffuser colour | Red       |
|--------------------|------------|-----------------|-----------|
| Diffuser meaning   | Danger     | Fixing for lamp | Cartridge |
| Standard           | EN 62094-1 | Colour          | Black     |
| No. SYSTEM modules | 1          | Electrocod      | 0132      |





26,4

0

DIMENSIONAL



## STANDARDS/APPROVALS

CE

www.gewiss.com sat@gewiss.com Last update 06/10/2024 Data, measures, designs and pictures are shown only as informative purposes, and could be changed without previous notice