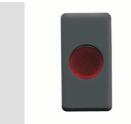

## Product Data Sheet GW21603 SYSTEM BLACK - Domestic range

The System modular devices allow the creation of an infinite combination of devices and plates, thanks to a complete range that covers all design, functional and installation needs. Colours and finishes: bright and versatile glossy white, and elegant and classy satin black. Ideal for flush-mounted solutions (for rectangular or square boxes), surface-mounted solutions and special applications. The range includes control units, socket-outlets, breakers, indicators, connectors and devices for the control, safety and comfort of the home. The material is supplied without lamp. Compatible lamp: Cartridge lamp S6x31mm and S6.3x28mm (max 2W)

| Diffusor type      | Flat       | Diffuser colour | Red       |
|--------------------|------------|-----------------|-----------|
| Diffuser meaning   | Danger     | Fixing for lamp | Cartridge |
| Standard           | EN 62094-1 | Colour          | Black     |
| No. SYSTEM modules | 1          | Electrocod      | 0132      |