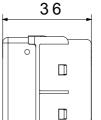

eeds. Colours and finishes: bright and versatile glossy white, and elegant and classy satin black. Ideal for flush-mounted solutions (for rectangular or square boxes), surface-mounted solutions and special applications. The range includes control units, socket-outlets, breakers, indicators, connectors and devices for the control, safety and comfort of the home. The material is supplied without lamp. Compatible lamp: Cartridge lamp S6x31mm and S6.3x28mm (max 2W)

| Diffusor type      | Flat       | Diffuser colour | Red       |
|--------------------|------------|-----------------|-----------|
| Diffuser meaning   | Danger     | Fixing for lamp | Cartridge |
| Standard           | EN 62094-1 | Colour          | Black     |
| No. SYSTEM modules | 1          | Electrocod      | 0132      |





26,4

0

DIMENSIONAL



## STANDARDS/APPROVALS

CE

www.gewiss.com sat@gewiss.com Last update 06/10/2024 Data, measures, designs and pictures are shown only as informative purposes, and could be changed without previous notice