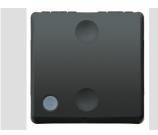

## Product Data Sheet GW21589

SYSTEM BLACK - Domestic range

The System modular devices allow the creation of infinite combinations of devices and plates, through a complete range that covers all design, functional and installation needs. Colours and finishes: satin black, elegant and classy. The range includes control units, socket-outlets, breakers, indicators, connectors and devices for the control, safety and comfort of your home.