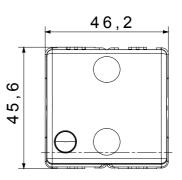

max. 2x4           |
| Terminal tightening capacity<br>solid cables (mm²) | min. 0,5 - max. 2x2,5        | Thermo-pressure with ball                                          | 125 °C                         |
| Rated power of 230V LED lamps                      | 200 W                        | Glow Wire Test                                                     | 850 °C                         |
| No. SYSTEM modules                                 | 2                            | Material                                                           | Technopolymer                  |
| Electrocod                                         | 0130                         |                                                                    |                                |



## 39,5

DIMENSIONAL





## **TECHNICAL SYMBOLOGY**





www.gewiss.com sat@gewiss.com Last update 12/01/2025