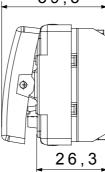

- max. 2x4           |
| Terminal tightening capacity<br>solid cables (mm²) | min. 0,5 - max. 2x2,5        | Thermo-pressure with ball                                          | 125 °C                         |
| Rated power of 230V LED lamps                      | 200 W                        | Glow Wire Test                                                     | 850 °C                         |
| No. SYSTEM modules                                 | 2                            | Material                                                           | Technopolymer                  |
| Electrocod                                         | 0130                         |                                                                    |                                |



## 39,5

DIMENSIONAL





## **TECHNICAL SYMBOLOGY**





www.gewiss.com sat@gewiss.com Last update 12/01/2025