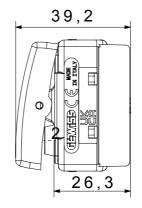

ire Test                                  | 850 °C                               | Terminal grip on cable traction | > 50 N                        |
| Terminal tightening capacity                    | min. 0,75 - max. 2x4                 | Terminal tightening capacity    | min. 0,5 - max. 2x2,5         |
| stranded cables (mm²)                           |                                      | solid cables (mm²)              |                               |
| No. SYSTEM modules                              | 1                                    | Material                        | Technopolymer                 |
| Electrocod                                      | 0130                                 |                                 |                               |



## **DIMENSIONAL**





## **TECHNICAL SYMBOLOGY**



850 °C

125 °C

## STANDARDS/APPROVALS