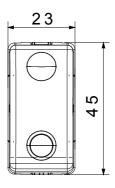

e Test                                  | 850 °C                               | Terminal grip on cable traction | > 50 N                        |
| Terminal tightening capacity                    | min. 0,75 - max. 2x4                 | Terminal tightening capacity    | min. 0,5 - max. 2x2,5         |
| stranded cables (mm²)                           |                                      | solid cables (mm²)              |                               |
| No. SYSTEM modules                              | 1                                    | Material                        | Technopolymer                 |
| Electrocod                                      | 0130                                 |                                 |                               |



## **DIMENSIONAL**





## **TECHNICAL SYMBOLOGY**



850 °C

125 °C

## STANDARDS/APPROVALS