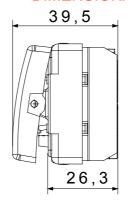

|
| Terminal tightening capacity    | min. 0,5 - max. 2x2,5        | Thermo-pressure with ball                           | 125 °C                         |
| solid cables (mm²)              |                              |                                                     |                                |
| Rated power of 230V LED lamps   | 200 W                        | Glow Wire Test                                      | 850 °C                         |
| No. SYSTEM modules              | 2                            | Material                                            | Technopolymer                  |
| Electrocod                      | 0130                         |                                                     |                                |



## **DIMENSIONAL**





## **TECHNICAL SYMBOLOGY**



## STANDARDS/APPROVALS