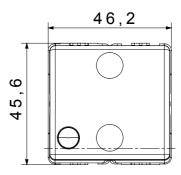

|
| Terminal tightening capacity    | min. 0,5 - max. 2x2,5        | Thermo-pressure with ball                           | 125 °C                         |
| solid cables (mm²)              |                              |                                                     |                                |
| Rated power of 230V LED lamps   | 200 W                        | Glow Wire Test                                      | 850 °C                         |
| No. SYSTEM modules              | 2                            | Material                                            | Technopolymer                  |
| Electrocod                      | 0130                         |                                                     |                                |



## **DIMENSIONAL**





## **TECHNICAL SYMBOLOGY**



## STANDARDS/APPROVALS