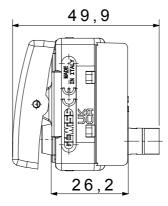

ire Test                                 | 850 °C                                | Terminal grip on cable traction | > 50 N                        |
| Terminal tightening capacity                   | min. 0,75 - max. 2x4                  | Terminal tightening capacity    | min. 0,5 - max. 2x2,5         |
| stranded cables (mm²)                          |                                       | solid cables (mm²)              |                               |
| No. SYSTEM modules                             | 1                                     | Material                        | Technopolymer                 |
| Electrocod                                     | 0130                                  |                                 |                               |

## **DIMENSIONAL**







## **TECHNICAL SYMBOLOGY**



## STANDARDS/APPROVALS