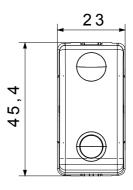

e Test                                 | 850 °C                                | Terminal grip on cable traction | > 50 N                        |
| Terminal tightening capacity                   | min. 0,75 - max. 2x4                  | Terminal tightening capacity    | min. 0,5 - max. 2x2,5         |
| stranded cables (mm²)                          |                                       | solid cables (mm²)              |                               |
| No. SYSTEM modules                             | 1                                     | Material                        | Technopolymer                 |
| Electrocod                                     | 0130                                  |                                 |                               |

## **DIMENSIONAL**







## **TECHNICAL SYMBOLOGY**



## STANDARDS/APPROVALS