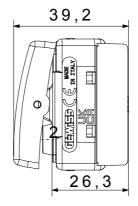

|
| Glow Wire Test                                      | 850 °C                         | Terminal grip on cable traction | > 50 N                        |
| Terminal tightening capacity                        | min. 0,75 - max. 2x4           | Terminal tightening capacity    | min. 0,5 - max. 2x2,5         |
| stranded cables (mm²)                               |                                | solid cables (mm²)              |                               |
| No. SYSTEM modules                                  | 1                              | Material                        | Technopolymer                 |
| Electrocod                                          | 0130                           |                                 |                               |



## **DIMENSIONAL**





## **TECHNICAL SYMBOLOGY**



## STANDARDS/APPROVALS