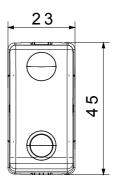

| Glow Wire Test                                      | 850 °C                         | Terminal grip on cable traction | > 50 N                        |
| Terminal tightening capacity                        | min. 0,75 - max. 2x4           | Terminal tightening capacity    | min. 0,5 - max. 2x2,5         |
| stranded cables (mm²)                               |                                | solid cables (mm²)              |                               |
| No. SYSTEM modules                                  | 1                              | Material                        | Technopolymer                 |
| Electrocod                                          | 0130                           |                                 |                               |



## **DIMENSIONAL**





## **TECHNICAL SYMBOLOGY**



## STANDARDS/APPROVALS