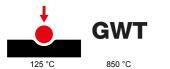

| Category                                      | Three-way switch                       | Button key                      | With replaceable neutral lens |
|-----------------------------------------------|----------------------------------------|---------------------------------|-------------------------------|
| Symbol                                        | -                                      | Colour                          | Black                         |
| Description                                   | 1P - 10AX                              | Voltage                         | 250 V ac                      |
| Signalling unit                               | -                                      | Standard                        | EN 60669-1                    |
| Resistance at test voltage                    | 2000 V at 50 Hz for 1 minute           | Rated power of 230V LED lamps   | 100 W                         |
| Insulation resistance                         | > 5 MOhm                               | Wiring terminals                | With screw                    |
| Prolonged operation switch (no.of position of | hanges) 40.000 at In 250 V ac cosφ=0,6 | Thermo-pressure with ball       | 125 °C                        |
| Glow Wire Test                                | 850 °C                                 | Terminal grip on cable traction | > 50 N                        |
| Terminal tightening capacity                  | min. 0,75 - max. 2x4                   | Terminal tightening capacity    | min. 0,5 - max. 2x2,5         |
| stranded cables (mm²)                         |                                        | solid cables (mm²)              |                               |
| No. SYSTEM modules                            | 1                                      | Material                        | Technopolymer                 |
| Electrocod                                    | 0130                                   |                                 |                               |

## **TECHNICAL SYMBOLOGY**