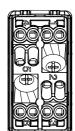

|
| Glow Wire Test                                | 850 °C                                 | Terminal grip on cable traction | > 50 N                        |
| Terminal tightening capacity                  | min. 0,75 - max. 2x4                   | Terminal tightening capacity    | min. 0,5 - max. 2x2,5         |
| stranded cables (mm²)                         |                                        | solid cables (mm²)              |                               |
| No. SYSTEM modules                            | 1                                      | Material                        | Technopolymer                 |
| Electrocod                                    | 0130                                   |                                 |                               |



## **DIMENSIONAL**





## **TECHNICAL SYMBOLOGY**



## STANDARDS/APPROVALS