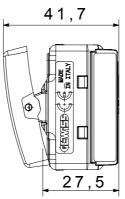

ire Test                                | 850 °C                                 | Terminal grip on cable traction | > 50 N                        |
| Terminal tightening capacity                  | min. 0,75 - max. 2x4                   | Terminal tightening capacity    | min. 0,5 - max. 2x2,5         |
| stranded cables (mm²)                         |                                        | solid cables (mm²)              |                               |
| No. SYSTEM modules                            | 1                                      | Material                        | Technopolymer                 |
| Electrocod                                    | 0130                                   |                                 |                               |



## **DIMENSIONAL**





## **TECHNICAL SYMBOLOGY**



## STANDARDS/APPROVALS