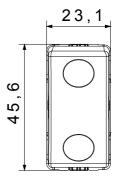

e Test                                | 850 °C                                 | Terminal grip on cable traction | > 50 N                        |
| Terminal tightening capacity                  | min. 0,75 - max. 2x4                   | Terminal tightening capacity    | min. 0,5 - max. 2x2,5         |
| stranded cables (mm²)                         |                                        | solid cables (mm²)              |                               |
| No. SYSTEM modules                            | 1                                      | Material                        | Technopolymer                 |
| Electrocod                                    | 0130                                   |                                 |                               |



## **DIMENSIONAL**





## **TECHNICAL SYMBOLOGY**



## STANDARDS/APPROVALS