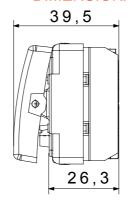

| Prolonged operation switch (no.of position changes) | 40.000 at In 250 V ac cosφ=0,6 |
| Terminal grip on cable traction                 | > 50 N                       | Terminal tightening capacity stranded cables (mm²)  | min. 0,75 - max. 2x4           |
| Terminal tightening capacity solid cables (mm²) | min. 0,5 - max. 2x2,5        | Thermo-pressure with ball                           | 125 °C                         |
| Glow Wire Test                                  | 850 °C                       | No. SYSTEM modules                                  | 2                              |
| Material                                        | Technopolymer                | Electrocod                                          | 0130                           |



## **DIMENSIONAL**





## **TECHNICAL SYMBOLOGY**



## STANDARDS/APPROVALS