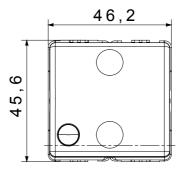

| Prolonged operation switch (no.of position changes) | 40.000 at In 250 V ac cosφ=0,6 |
| Terminal grip on cable traction                 | > 50 N                       | Terminal tightening capacity stranded cables (mm²)  | min. 0,75 - max. 2x4           |
| Terminal tightening capacity solid cables (mm²) | min. 0,5 - max. 2x2,5        | Thermo-pressure with ball                           | 125 °C                         |
| Glow Wire Test                                  | 850 °C                       | No. SYSTEM modules                                  | 2                              |
| Material                                        | Technopolymer                | Electrocod                                          | 0130                           |



## **DIMENSIONAL**





## **TECHNICAL SYMBOLOGY**



## STANDARDS/APPROVALS