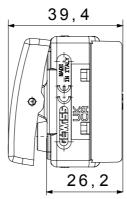

crew                   |
| Prolonged operation switch (no.of position changes) | 40.000 at In 250 V ac cosφ=0,6 | Thermo-pressure with ball       | 125 °C                       |
| Glow Wire Test                                      | 850 °C                         | Terminal grip on cable traction | > 50 N                       |
| Terminal tightening capacity                        | min. 0,75 - max. 2x4           | Terminal tightening capacity    | min. 0,5 - max. 2x2,5        |
| stranded cables (mm²)                               |                                | solid cables (mm²)              |                              |
| Material                                            | Technopolymer                  | Electrocod                      | 0130                         |









## **TECHNICAL SYMBOLOGY**



## STANDARDS/APPROVALS