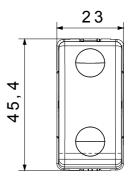

ew                   |
| Prolonged operation switch (no.of position changes) | 40.000 at In 250 V ac cosφ=0,6 | Thermo-pressure with ball       | 125 °C                       |
| Glow Wire Test                                      | 850 °C                         | Terminal grip on cable traction | > 50 N                       |
| Terminal tightening capacity                        | min. 0,75 - max. 2x4           | Terminal tightening capacity    | min. 0,5 - max. 2x2,5        |
| stranded cables (mm²)                               |                                | solid cables (mm²)              |                              |
| Material                                            | Technopolymer                  | Electrocod                      | 0130                         |









## **TECHNICAL SYMBOLOGY**



## STANDARDS/APPROVALS