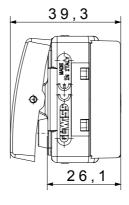

|
| Terminal grip on cable traction | > 50 N                       | Terminal tightening capacity                        | min. 0,75 - max. 2x4           |
|                                 |                              | stranded cables (mm²)                               |                                |
| Terminal tightening capacity    | min. 0,5 - max. 2x2,5        | No. SYSTEM modules                                  | 1                              |
| solid cables (mm²)              |                              |                                                     |                                |
| Material                        | Technopolymer                | Electrocod                                          | 0130                           |

## **DIMENSIONAL**







## **TECHNICAL SYMBOLOGY**



## STANDARDS/APPROVALS