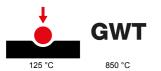

## **Product Data Sheet** GW21512

SYSTEM BLACK - Domestic range

| Category                        | Push-button                  | Button key                                          | With symbol                    |
|---------------------------------|------------------------------|-----------------------------------------------------|--------------------------------|
| Symbol                          | Bell                         | Colour                                              | Black                          |
| Description                     | 1P NO - 10A                  | Voltage                                             | 250 V ac                       |
| Signalling unit                 | -                            | Standard                                            | EN 60669-1                     |
| Resistance at test voltage      | 2000 V at 50 Hz for 1 minute | Insulation resistance                               | > 5 MOhm                       |
| Wiring terminals                | With screw                   | Prolonged operation switch (no.of position changes) | 40.000 at In 250 V ac cosφ=0,6 |
| Thermo-pressure with ball       | 125 °C                       | Glow Wire Test                                      | 850 °C                         |
| Terminal grip on cable traction | > 50 N                       | Terminal tightening capacity                        | min. 0,75 - max. 2x4           |
|                                 |                              | stranded cables (mm²)                               |                                |
| Terminal tightening capacity    | min. 0,5 - max. 2x2,5        | No. SYSTEM modules                                  | 1                              |
| solid cables (mm²)              |                              |                                                     |                                |
| Material                        | Technopolymer                | Electrocod                                          | 0130                           |

## **TECHNICAL SYMBOLOGY**