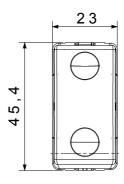

|
| Terminal grip on cable traction | > 50 N                       | Terminal tightening capacity                        | min. 0,75 - max. 2x4           |
|                                 |                              | stranded cables (mm²)                               |                                |
| Terminal tightening capacity    | min. 0,5 - max. 2x2,5        | No. SYSTEM modules                                  | 1                              |
| solid cables (mm²)              |                              |                                                     |                                |
| Material                        | Technopolymer                | Electrocod                                          | 0130                           |

## **DIMENSIONAL**







## **TECHNICAL SYMBOLOGY**



## STANDARDS/APPROVALS