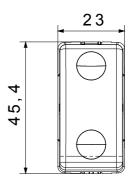

th ball       | 125 °C                |
| Glow Wire Test                                      | 850 °C                         | Terminal grip on cable traction | > 50 N                |
| Terminal tightening capacity                        | min. 0,75 - max. 2x4           | Terminal tightening capacity    | min. 0,5 - max. 2x2,5 |
| stranded cables (mm²)                               |                                | solid cables (mm²)              |                       |
| No. SYSTEM modules                                  | 1                              | Material                        | Technopolymer         |
| Electrocod                                          | 0130                           |                                 |                       |



## **DIMENSIONAL**





## **TECHNICAL SYMBOLOGY**



## STANDARDS/APPROVALS