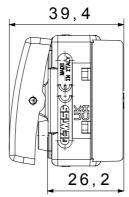

with ball       | 125 °C                |
| Glow Wire Test                                      | 850 °C                         | Terminal grip on cable traction | > 50 N                |
| Terminal tightening capacity                        | min. 0,75 - max. 2x4           | Terminal tightening capacity    | min. 0,5 - max. 2x2,5 |
| stranded cables (mm²)                               |                                | solid cables (mm²)              |                       |
| No. SYSTEM modules                                  | 1                              | Material                        | Technopolymer         |
| Electrocod                                          | 0130                           |                                 |                       |



## **DIMENSIONAL**





## **TECHNICAL SYMBOLOGY**



## STANDARDS/APPROVALS