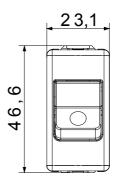

comfort of the home.

| Туре              | MCB- minituare circuit breaker | Туре               | Safety          |
|-------------------|--------------------------------|--------------------|-----------------|
| Group             | Protection                     | Description        | Two-pole (1P+N) |
| Curve             | С                              | Class              | -               |
| Voltage           | 230V - 50 / 60 Hz              | Rated current (A)  | 6               |
| Breaking capacity | 3 kA                           | Colour             | Black           |
| Standard          | EN 60898-1                     | No. SYSTEM modules | 1               |
| Material          | Technopolymer                  | Electrocod         | 0131            |

## **DIMENSIONAL**







## STANDARDS/APPROVALS