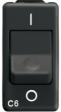

| Туре              | MCB- minituare circuit breaker | Туре               | Safety          |
|-------------------|--------------------------------|--------------------|-----------------|
| Group             | Protection                     | Description        | Two-pole (1P+N) |
| Curve             | С                              | Class              | -               |
| Voltage           | 230V - 50 / 60 Hz              | Rated current (A)  | 6               |
| Breaking capacity | 3 kA                           | Colour             | Black           |
| Standard          | EN 60898-1                     | No. SYSTEM modules | 1               |
| Material          | Technopolymer                  | Electrocod         | 0131            |