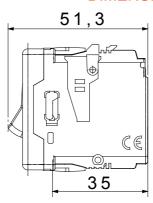

nd comfort of the home.

| Туре              | MCB- minituare circuit breaker | Туре               | Safety          |
|-------------------|--------------------------------|--------------------|-----------------|
| Group             | Protection                     | Description        | Two-pole (1P+N) |
| Curve             | С                              | Class              | -               |
| Voltage           | 230V - 50 / 60 Hz              | Rated current (A)  | 6               |
| Breaking capacity | 3 kA                           | Colour             | Black           |
| Standard          | EN 60898-1                     | No. SYSTEM modules | 1               |
| Material          | Technopolymer                  | Electrocod         | 0131            |

## **DIMENSIONAL**







## STANDARDS/APPROVALS