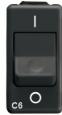

| Туре              | MCB- minituare circuit breaker | Туре               | Safety          |
|-------------------|--------------------------------|--------------------|-----------------|
| Group             | Protection                     | Description        | Two-pole (1P+N) |
| Curve             | С                              | Class              | -               |
| Voltage           | 230V - 50 / 60 Hz              | Rated current (A)  | 6               |
| Breaking capacity | 3 kA                           | Colour             | Black           |
| Standard          | EN 60898-1                     | No. SYSTEM modules | 1               |
| Material          | Technopolymer                  | Electrocod         | 0131            |