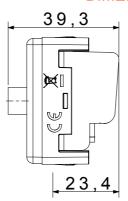

outlet     | Description        | Through wiring                    |
|--------------|--------------------------|--------------------|-----------------------------------|
| Туре         | -                        | Colour             | Black                             |
| Attenuation  | 10 dB                    | Frequency          | 5-2400 MHz                        |
| Shielding    | Class A                  | For connector type | F-Female                          |
| Standard     | EN 60728-4; IEC 61169-24 | No. SYSTEM modules | 1                                 |
| Cable fixing | With screw               | Case               | Pressure casting zamak metal body |
| Material     | Technopolymer            | Electrocod         | 0131                              |

## **DIMENSIONAL**







## STANDARDS/APPROVALS