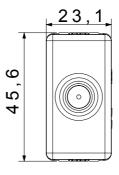

tlet     | Description        | Through wiring                    |
|--------------|--------------------------|--------------------|-----------------------------------|
| Туре         | -                        | Colour             | Black                             |
| Attenuation  | 10 dB                    | Frequency          | 5-2400 MHz                        |
| Shielding    | Class A                  | For connector type | F-Female                          |
| Standard     | EN 60728-4; IEC 61169-24 | No. SYSTEM modules | 1                                 |
| Cable fixing | With screw               | Case               | Pressure casting zamak metal body |
| Material     | Technopolymer            | Electrocod         | 0131                              |

## **DIMENSIONAL**







## STANDARDS/APPROVALS