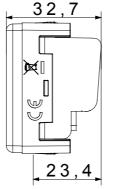

outlet        | Description        | Through wiring                    |
|--------------|-------------------------|--------------------|-----------------------------------|
| Туре         | -                       | Colour             | Black                             |
| Attenuation  | 5 dB                    | Frequency          | 5-2400 MHz                        |
| Shielding    | Class A                 | For connector type | IEC-Male                          |
| Standard     | EN 60728-4; IEC 61169-2 | No. SYSTEM modules | 1                                 |
| Cable fixing | With screw              | Case               | Pressure casting zamak metal body |
| Material     | Technopolymer           | Electrocod         | 0131                              |



## DIMENSIONAL

ဖ

S 4



## STANDARDS/APPROVALS

CE

www.gewiss.com sat@gewiss.com Last update 03/09/2024 Data, measures, designs and pictures are shown only as informative purposes, and could be changed without previous notice