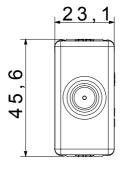

| Category     | TV socket-outlet        | Description        | Direct                            |
|--------------|-------------------------|--------------------|-----------------------------------|
| Туре         | With passage of current | Colour             | Black                             |
| Attenuation  | 0 dB                    | Frequency          | 5-2400 MHz                        |
| Shielding    | Class A                 | For connector type | IEC-Male                          |
| Standard     | EN 60728-4; IEC 61169-2 | No. SYSTEM modules | 1                                 |
| Cable fixing | With screw              | Case               | Pressure casting zamak metal body |
| Material     | Technopolymer           | Electrocod         | 0131                              |