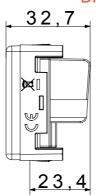

| Category     | TV socket-outlet        | Description        | Direct                            |
|--------------|-------------------------|--------------------|-----------------------------------|
| Туре         | With passage of current | Colour             | Black                             |
| Attenuation  | 0 dB                    | Frequency          | 5-2400 MHz                        |
| Shielding    | Class A                 | For connector type | IEC-Male                          |
| Standard     | EN 60728-4; IEC 61169-2 | No. SYSTEM modules | 1                                 |
| Cable fixing | With screw              | Case               | Pressure casting zamak metal body |
| Material     | Technopolymer           | Electrocod         | 0131                              |