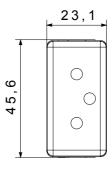

ute | Prolonged operation switch (no.of position changes) | 10.000 at In 250 V ac cosφ=0,8 |
| Thermo-pressure with ball                       | 125 °C                       | Glow Wire Test                                      | 850 °C                         |
| Terminal grip on cable traction                 | > 50 N                       | Terminal tightening capacity stranded cables (mm²)  | min. 0,75 - max. 2x4           |
| Terminal tightening capacity solid cables (mm²) | min. 0,5 - max. 2x2,5        | No. SYSTEM modules                                  | 1                              |
| Material                                        | Technopolymer                | Electrocod                                          | 0131                           |

#### **DIMENSIONAL**







## **TECHNICAL SYMBOLOGY**



## STANDARDS/APPROVALS