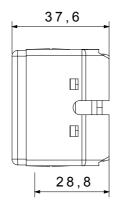

inute | Prolonged operation switch (no.of position changes) | 10.000 at In 250 V ac cosφ=0,8 |
| Thermo-pressure with ball                       | 125 °C                       | Glow Wire Test                                      | 850 °C                         |
| Terminal grip on cable traction                 | > 50 N                       | Terminal tightening capacity stranded cables (mm²)  | min. 0,75 - max. 2x4           |
| Terminal tightening capacity solid cables (mm²) | min. 0,5 - max. 2x2,5        | No. SYSTEM modules                                  | 1                              |
| Material                                        | Technopolymer                | Electrocod                                          | 0131                           |

#### **DIMENSIONAL**







## **TECHNICAL SYMBOLOGY**



## STANDARDS/APPROVALS