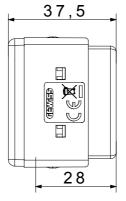

| Category                                        | Socket-Outlet                | Description                                                        | 2x2P+E 16A Dual amp.           |
|-------------------------------------------------|------------------------------|--------------------------------------------------------------------|--------------------------------|
| Colour                                          | Black                        | Voltage                                                            | 250 V ac                       |
| Earth pit                                       | -                            | Standard                                                           | English                        |
| Characteristics                                 | With safety shields          | For plug pins                                                      | Ø 4 / 5 mm                     |
| Wiring terminals                                | With screw                   | Туре                                                               | P17-11                         |
| Resistance at test voltage                      | 2000 V at 50 Hz for 1 minute | Prolonged operation switch (no.of position changes)                | 10.000 at In 250 V ac cosφ=0,8 |
| Thermo-pressure with ball                       | 125 °C                       | Glow Wire Test                                                     | 850 °C                         |
| Terminal grip on cable traction                 | > 50 N                       | Terminal tightening capacity<br>stranded cables (mm <sup>2</sup> ) | min. 0,75 - max. 2x4           |
| Terminal tightening capacity solid cables (mm²) | min. 0,5 - max. 2x2,5        | No. SYSTEM modules                                                 | 2                              |
| Material                                        | Technopolymer                | Electrocod                                                         | 0131                           |