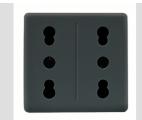

## Product Data Sheet GW21291 SYSTEM BLACK - Domestic range

The System modular devices allow the creation of infinite combinations of devices and plates, through a complete range that covers all design, functional and installation needs. Colours and finishes: satin black, elegant and classy. Ideal for flush-mounted solutions (for rectangular or square boxes), surface-mounted solutions and special applications. The range includes control units, socket-outlets, breakers, indicators, connectors and devices for the control, safety and comfort of your home

| Category                                        | Socket-Outlet                | Description                                                        | 2x2P+E 16A Dual amp.           |
|-------------------------------------------------|------------------------------|--------------------------------------------------------------------|--------------------------------|
| Colour                                          | Black                        | Voltage                                                            | 250 V ac                       |
| Earth pit                                       | -                            | Standard                                                           | English                        |
| Characteristics                                 | With safety shields          | For plug pins                                                      | Ø 4 / 5 mm                     |
| Wiring terminals                                | With screw                   | Туре                                                               | P17-11                         |
| Resistance at test voltage                      | 2000 V at 50 Hz for 1 minute | Prolonged operation switch (no.of position changes)                | 10.000 at In 250 V ac cosφ=0,8 |
| Thermo-pressure with ball                       | 125 °C                       | Glow Wire Test                                                     | 850 °C                         |
| Terminal grip on cable traction                 | > 50 N                       | Terminal tightening capacity<br>stranded cables (mm <sup>2</sup> ) | min. 0,75 - max. 2x4           |
| Terminal tightening capacity solid cables (mm²) | min. 0,5 - max. 2x2,5        | No. SYSTEM modules                                                 | 2                              |
| Material                                        | Technopolymer                | Electrocod                                                         | 0131                           |