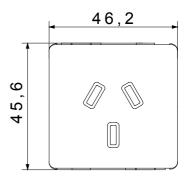

|
| Terminal grip on cable traction | > 50 N                       | Terminal tightening capacity                        | min. 1,5 - max. 2x4            |
|                                 |                              | stranded cables (mm²)                               |                                |
| Terminal tightening capacity    | min. 1,5 - max. 2x2,5        | No. SYSTEM modules                                  | 2                              |
| solid cables (mm²)              |                              |                                                     |                                |
| Material                        | Technopolymer                | Electrocod                                          | 0131                           |



## **DIMENSIONAL**





## **TECHNICAL SYMBOLOGY**



## STANDARDS/APPROVALS