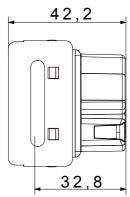

|
| Terminal grip on cable traction | > 50 N                       | Terminal tightening capacity                        | min. 1,5 - max. 2x4            |
|                                 |                              | stranded cables (mm²)                               |                                |
| Terminal tightening capacity    | min. 1,5 - max. 2x2,5        | No. SYSTEM modules                                  | 2                              |
| solid cables (mm²)              |                              |                                                     |                                |
| Material                        | Technopolymer                | Electrocod                                          | 0131                           |



## **DIMENSIONAL**





## **TECHNICAL SYMBOLOGY**



## STANDARDS/APPROVALS