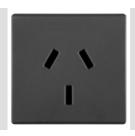

| Category                        | Socket-Outlet                | Description                                         | 2P+E - 10A                     |
|---------------------------------|------------------------------|-----------------------------------------------------|--------------------------------|
| Colour                          | Black                        | Voltage                                             | 250 V ac                       |
| Earth pit                       | -                            | Standard                                            | Argentinian                    |
| Characteristics                 | With screw                   | For plug pins                                       | Flat                           |
| Wiring terminals                | With screw                   | Standard                                            | IEC 60884-1                    |
| Resistance at test voltage      | 2000 V at 50 Hz for 1 minute | Prolonged operation switch (no.of position changes) | 10.000 at In 250 V ac cosφ=0,8 |
| Thermo-pressure with ball       | 125 °C                       | Glow Wire Test                                      | 850 °C                         |
| Terminal grip on cable traction | > 50 N                       | Terminal tightening capacity                        | min. 1,5 - max. 2x4            |
|                                 |                              | stranded cables (mm²)                               |                                |
| Terminal tightening capacity    | min. 1,5 - max. 2x2,5        | No. SYSTEM modules                                  | 2                              |
| solid cables (mm²)              |                              |                                                     |                                |
| Material                        | Technopolymer                | Electrocod                                          | 0131                           |