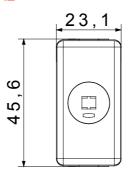

## Product Data Sheet GW21241 SYSTEM BLACK - Domestic range

-

The System modular devices allow the creation of infinite combinations of devices and plates, through a complete range that covers all design, functional and installation needs. Colours and finishes: satin black, elegant and classy. The range includes control units, socket-outlets, breakers, indicators, connectors and devices for the control, safety and comfort of your home.