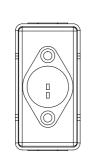

## Product Data Sheet GW21241 SYSTEM BLACK - Domestic range

-

The System modular devices allow the creation of infinite combinations of devices and plates, through a complete range that covers all design, functional and installation needs. Colours and finishes: satin black, elegant and classy. The range includes control units, socket-outlets, breakers, indicators, connectors and devices for the control, safety and comfort of your home.