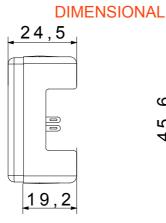

| Category                           | -             | Description                  | For loudspeaker                   |
|------------------------------------|---------------|------------------------------|-----------------------------------|
| For plug pins                      | -             | Centre distance              | 0 mm                              |
| Thermo-pressure with ball          | -             | Glow Wire Test               | 0°C                               |
| Terminal tightening capacity       | -             | Terminal tightening capacity | -                                 |
| stranded cables (mm <sup>2</sup> ) |               | solid cables (mm²)           |                                   |
| Colour                             | Black         | No. SYSTEM modules           | 1                                 |
| Cable fixing                       | With screw    | Case                         | Pressure casting zamak metal body |
| Material                           | Technopolymer | Electrocod                   | 0131                              |