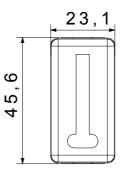

ign, functional and installation needs. Colours and finishes: satin black, elegant and classy. The range includes control units, socket-outlets, breakers, indicators, connectors and devices for the control, safety and comfort of your home.

| Category           | Data and audio/video sockets | Description | French 8 contacts  |
|--------------------|------------------------------|-------------|--------------------|
| Colour             | Black                        | Standard    | French             |
| Cables type        | -                            | Connection  | Screw-on terminals |
| No. SYSTEM modules | 1                            | Material    | Technopolymer      |
| Electrocod         | 3722                         |             |                    |

## **DIMENSIONAL**







## STANDARDS/APPROVALS