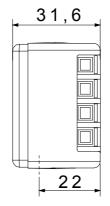

esign, functional and installation needs. Colours and finishes: satin black, elegant and classy. The range includes control units, socket-outlets, breakers, indicators, connectors and devices for the control, safety and comfort of your home.

| Category           | Data and audio/video sockets | Description | French 8 contacts  |
|--------------------|------------------------------|-------------|--------------------|
| Colour             | Black                        | Standard    | French             |
| Cables type        | -                            | Connection  | Screw-on terminals |
| No. SYSTEM modules | 1                            | Material    | Technopolymer      |
| Electrocod         | 3722                         |             |                    |

## **DIMENSIONAL**







## STANDARDS/APPROVALS