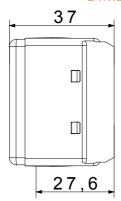

| 12.4 mm                           |
| Thermo-pressure with ball    | 125 °C               | Glow Wire Test               | 0°C                               |
| Terminal tightening capacity | min. 0,75 - max. 2x4 | Terminal tightening capacity | min. 0,5 - max. 2x2,5             |
| stranded cables (mm²)        |                      | solid cables (mm²)           |                                   |
| Colour                       | Black                | No. SYSTEM modules           | 1                                 |
| Cable fixing                 | With screw           | Case                         | Pressure casting zamak metal body |
| Material                     | Technopolymer        | Electrocod                   | 0131                              |

## **DIMENSIONAL**







## **TECHNICAL SYMBOLOGY**



## STANDARDS/APPROVALS