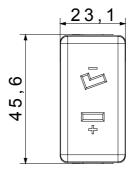

12.4 mm                           |
| Thermo-pressure with ball    | 125 °C               | Glow Wire Test               | 0°C                               |
| Terminal tightening capacity | min. 0,75 - max. 2x4 | Terminal tightening capacity | min. 0,5 - max. 2x2,5             |
| stranded cables (mm²)        |                      | solid cables (mm²)           |                                   |
| Colour                       | Black                | No. SYSTEM modules           | 1                                 |
| Cable fixing                 | With screw           | Case                         | Pressure casting zamak metal body |
| Material                     | Technopolymer        | Electrocod                   | 0131                              |

## **DIMENSIONAL**







## **TECHNICAL SYMBOLOGY**



## STANDARDS/APPROVALS