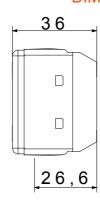

Item designated solely for export to a limited number of countries outside of the European Union or where European Directives are not applied.

| Category     | TV socket-outlet | Description        | Terminated - 75 ohm |
|--------------|------------------|--------------------|---------------------|
| Туре         | -                | Colour             | Black               |
| Attenuation  | 20 dB            | Frequency          | 40-860 MHz          |
| Shielding    | -                | For connector type | IEC Female Ø 9,5 mm |
| Standard     | -                | No. SYSTEM modules | 1                   |
| Cable fixing | With screw       | Case               | -                   |
| Material     | Technopolymer    | Electrocod         | 0131                |

## **DIMENSIONAL**







## STANDARDS/APPROVALS