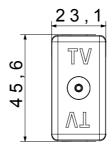

tem designated solely for export to a limited number of countries outside of the European Union or where European Directives are not applied.

| Category     | TV socket-outlet | Description        | Terminated - 75 ohm |
|--------------|------------------|--------------------|---------------------|
| Туре         | -                | Colour             | Black               |
| Attenuation  | 20 dB            | Frequency          | 40-860 MHz          |
| Shielding    | -                | For connector type | IEC Female Ø 9,5 mm |
| Standard     | -                | No. SYSTEM modules | 1                   |
| Cable fixing | With screw       | Case               | -                   |
| Material     | Technopolymer    | Electrocod         | 0131                |

## **DIMENSIONAL**







## STANDARDS/APPROVALS