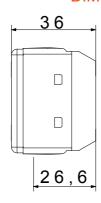

Item designated solely for export to a limited number of countries outside of the European Union or where European Directives are not applied.

| Category     | TV socket-outlet | Description        | Direct              |
|--------------|------------------|--------------------|---------------------|
| Туре         | -                | Colour             | Black               |
| Attenuation  | 0 dB             | Frequency          | 40-860 MHz          |
| Shielding    | -                | For connector type | IEC Female Ø 9,5 mm |
| Standard     | -                | No. SYSTEM modules | 1                   |
| Cable fixing | With screw       | Case               | -                   |
| Material     | Technopolymer    | Electrocod         | 0131                |

## **DIMENSIONAL**







## STANDARDS/APPROVALS