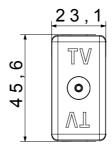

tem designated solely for export to a limited number of countries outside of the European Union or where European Directives are not applied.

| Category     | TV socket-outlet | Description        | Direct              |
|--------------|------------------|--------------------|---------------------|
| Туре         | -                | Colour             | Black               |
| Attenuation  | 0 dB             | Frequency          | 40-860 MHz          |
| Shielding    | -                | For connector type | IEC Female Ø 9,5 mm |
| Standard     | -                | No. SYSTEM modules | 1                   |
| Cable fixing | With screw       | Case               | -                   |
| Material     | Technopolymer    | Electrocod         | 0131                |

## **DIMENSIONAL**







## STANDARDS/APPROVALS