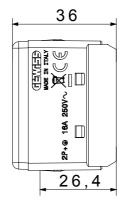

minute | Prolonged operation switch (no.of position changes) | 10.000 at In 250 V ac cosφ=0,8 |
| Thermo-pressure with ball                       | 125 °C                       | Glow Wire Test                                      | 850 °C                         |
| Terminal grip on cable traction                 | > 50 N                       | Terminal tightening capacity stranded cables (mm²)  | min. 0,75 - max. 2x4           |
| Terminal tightening capacity solid cables (mm²) | min. 0,5 - max. 2x2,5        | No. SYSTEM modules                                  | 1                              |
| Material                                        | Technopolymer                | Electrocod                                          | 0131                           |

## **DIMENSIONAL**







## **TECHNICAL SYMBOLOGY**



## STANDARDS/APPROVALS