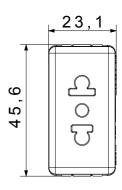

inute | Prolonged operation switch (no.of position changes) | 10.000 at In 250 V ac cosφ=0,8 |
| Thermo-pressure with ball                       | 125 °C                       | Glow Wire Test                                      | 850 °C                         |
| Terminal grip on cable traction                 | > 50 N                       | Terminal tightening capacity stranded cables (mm²)  | min. 0,75 - max. 2x4           |
| Terminal tightening capacity solid cables (mm²) | min. 0,5 - max. 2x2,5        | No. SYSTEM modules                                  | 1                              |
| Material                                        | Technopolymer                | Electrocod                                          | 0131                           |

## **DIMENSIONAL**







## **TECHNICAL SYMBOLOGY**



## STANDARDS/APPROVALS