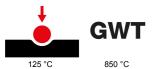

| Category                        | Socket-Outlet                | Description                                         | 2P+E - 13 A                    |
|---------------------------------|------------------------------|-----------------------------------------------------|--------------------------------|
| Colour                          | Black                        | Voltage                                             | 250 V ac                       |
| Earth pit                       | -                            | Standard                                            | British standard               |
| Characteristics                 | With safety shields          | For plug pins                                       | Flat                           |
| Wiring terminals                | With screw                   | Standard                                            | IEC 60884-1; BS 1363-2         |
| Resistance at test voltage      | 2000 V at 50 Hz for 1 minute | Prolonged operation switch (no.of position changes) | 10.000 at In 250 V ac cosφ=0,8 |
| Thermo-pressure with ball       | 125 °C                       | Glow Wire Test                                      | 850 °C                         |
| Terminal grip on cable traction | > 50 N                       | Terminal tightening capacity                        | min. 1,5 - max. 2x4            |
|                                 |                              | stranded cables (mm²)                               |                                |
| Terminal tightening capacity    | min. 1,5 - max. 2x2,5        | No. SYSTEM modules                                  | 2                              |
| solid cables (mm²)              |                              |                                                     |                                |
| Material                        | Technopolymer                | Electrocod                                          | 0131                           |

## STANDARDS/APPROVALS