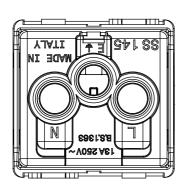

| Category                        | Socket-Outlet                | Description                                         | 2P+E - 13 A                    |
|---------------------------------|------------------------------|-----------------------------------------------------|--------------------------------|
| Colour                          | Black                        | Voltage                                             | 250 V ac                       |
| Earth pit                       | -                            | Standard                                            | British standard               |
| Characteristics                 | With safety shields          | For plug pins                                       | Flat                           |
| Wiring terminals                | With screw                   | Standard                                            | IEC 60884-1; BS 1363-2         |
| Resistance at test voltage      | 2000 V at 50 Hz for 1 minute | Prolonged operation switch (no.of position changes) | 10.000 at In 250 V ac cosφ=0,8 |
| Thermo-pressure with ball       | 125 °C                       | Glow Wire Test                                      | 850 °C                         |
| Terminal grip on cable traction | > 50 N                       | Terminal tightening capacity                        | min. 1,5 - max. 2x4            |
|                                 |                              | stranded cables (mm²)                               |                                |
| Terminal tightening capacity    | min. 1,5 - max. 2x2,5        | No. SYSTEM modules                                  | 2                              |
| solid cables (mm²)              |                              |                                                     |                                |
| Material                        | Technopolymer                | Electrocod                                          | 0131                           |