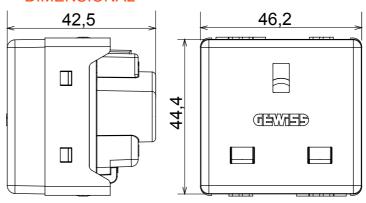

|
| Terminal grip on cable traction | > 50 N                       | Terminal tightening capacity                        | min. 1,5 - max. 2x4            |
|                                 |                              | stranded cables (mm²)                               |                                |
| Terminal tightening capacity    | min. 1,5 - max. 2x2,5        | No. SYSTEM modules                                  | 2                              |
| solid cables (mm²)              |                              |                                                     |                                |
| Material                        | Technopolymer                | Electrocod                                          | 0131                           |



## **DIMENSIONAL**



## **TECHNICAL SYMBOLOGY**



## STANDARDS/APPROVALS