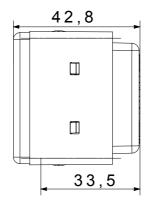

|
| Terminal grip on cable traction | > 50 N                       | Terminal tightening capacity                        | min. 0,75 - max. 2x4           |
|                                 |                              | stranded cables (mm²)                               |                                |
| Terminal tightening capacity    | min. 0,5 - max. 2x2,5        | No. SYSTEM modules                                  | 2                              |
| solid cables (mm²)              |                              |                                                     |                                |
| Material                        | Technopolymer                | Electrocod                                          | 0131                           |

## **DIMENSIONAL**







## **TECHNICAL SYMBOLOGY**



## STANDARDS/APPROVALS