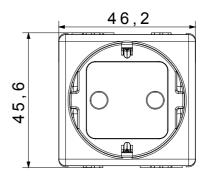

|
| Terminal grip on cable traction | > 50 N                       | Terminal tightening capacity                        | min. 0,75 - max. 2x4           |
|                                 |                              | stranded cables (mm²)                               |                                |
| Terminal tightening capacity    | min. 0,5 - max. 2x2,5        | No. SYSTEM modules                                  | 2                              |
| solid cables (mm²)              |                              |                                                     |                                |
| Material                        | Technopolymer                | Electrocod                                          | 0131                           |

## **DIMENSIONAL**







## **TECHNICAL SYMBOLOGY**



## STANDARDS/APPROVALS