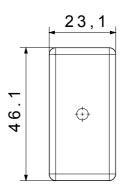

s, socket-outlets, breakers, indicators, connectors and devices for the control, safety and comfort of your home.

| Category                  | Blanking module with cable output            | Colour         | Black         |
|---------------------------|----------------------------------------------|----------------|---------------|
| Description               | 1 module with outlet for cable Ø 4 and Ø 8mm | Standard       | EN 60669-1    |
| Thermo-pressure with ball | 125 °C                                       | Glow Wire Test | 850 °C        |
| No. SYSTEM modules        | 1                                            | Material       | Technopolymer |
| Electrocod                | 0100                                         |                |               |



## **DIMENSIONAL**





## **TECHNICAL SYMBOLOGY**



## STANDARDS/APPROVALS