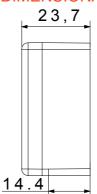

its, socket-outlets, breakers, indicators, connectors and devices for the control, safety and comfort of your home.

| Category                  | Blanking module with cable output            | Colour         | Black         |
|---------------------------|----------------------------------------------|----------------|---------------|
| Description               | 1 module with outlet for cable Ø 4 and Ø 8mm | Standard       | EN 60669-1    |
| Thermo-pressure with ball | 125 °C                                       | Glow Wire Test | 850 °C        |
| No. SYSTEM modules        | 1                                            | Material       | Technopolymer |
| Electrocod                | 0100                                         |                |               |



## **DIMENSIONAL**





## **TECHNICAL SYMBOLOGY**



## STANDARDS/APPROVALS