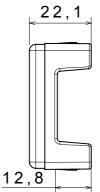

d plates, through a complete range that covers all design, functional and installation needs. Colours and finishes: satin black, elegant and classy. The range includes control units, socket-outlets, breakers, indicators, connectors and devices for the control, safety and comfort of your home.

| Category                  | Blanking module | Colour         | Black         |
|---------------------------|-----------------|----------------|---------------|
| Description               | 1 module        | Standard       | EN 60669-1    |
| Thermo-pressure with ball | 125 °C          | Glow Wire Test | 850 °C        |
| No. SYSTEM modules        | 1               | Material       | Technopolymer |
| Electrocod                | 0100            |                |               |



## DIMENSIONAL





## **TECHNICAL SYMBOLOGY**





www.gewiss.com sat@gewiss.com Last update 12/01/2025 Data, measures, designs and pictures are shown only as informative purposes, and could be changed without previous notice