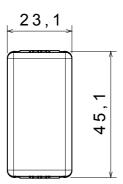

plates, through a complete range that covers all design, functional and installation needs. Colours and finishes: satin black, elegant and classy. The range includes control units, socket-outlets, breakers, indicators, connectors and devices for the control, safety and comfort of your home.

| Category                  | Blanking module | Colour         | Black         |
|---------------------------|-----------------|----------------|---------------|
| Description               | 1 module        | Standard       | EN 60669-1    |
| Thermo-pressure with ball | 125 °C          | Glow Wire Test | 850 °C        |
| No. SYSTEM modules        | 1               | Material       | Technopolymer |
| Electrocod                | 0100            |                |               |



## DIMENSIONAL





## **TECHNICAL SYMBOLOGY**





www.gewiss.com sat@gewiss.com Last update 12/01/2025 Data, measures, designs and pictures are shown only as informative purposes, and could be changed without previous notice