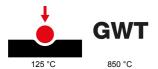

| Category                                           | Switch                           | Button key                      | With key              |
|----------------------------------------------------|----------------------------------|---------------------------------|-----------------------|
| Symbol                                             | -                                | Colour                          | Black                 |
| Description                                        | 1P - 10AX                        | Voltage                         | 250 V ac              |
| Signalling unit                                    | -                                | Standard                        | EN 60669-1            |
| Resistance at test voltage                         | 2000 V at 50 Hz for 1 minute     | Rated power of 230V LED lamps   | 100 W                 |
| Insulation resistance                              | > 5 MOhm                         | Wiring terminals                | With screw            |
| Prolonged operation switch (no.of position changes | ) 40.000 at In 250 V ac cosφ=0,6 | Thermo-pressure with ball       | 125 °C                |
| Glow Wire Test                                     | 850 °C                           | Terminal grip on cable traction | > 50 N                |
| Terminal tightening capacity                       | min. 0,75 - max. 2x4             | Terminal tightening capacity    | min. 0,5 - max. 2x2,5 |
| stranded cables (mm²)                              |                                  | solid cables (mm²)              |                       |
| No. SYSTEM modules                                 | 1                                | Material                        | Technopolymer         |
| Electrocod                                         | 0130                             |                                 |                       |

## **TECHNICAL SYMBOLOGY**