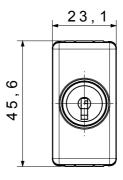

ll       | 125 °C                |
| Glow Wire Test                                     | 850 °C                           | Terminal grip on cable traction | > 50 N                |
| Terminal tightening capacity                       | min. 0,75 - max. 2x4             | Terminal tightening capacity    | min. 0,5 - max. 2x2,5 |
| stranded cables (mm²)                              |                                  | solid cables (mm²)              |                       |
| No. SYSTEM modules                                 | 1                                | Material                        | Technopolymer         |
| Electrocod                                         | 0130                             |                                 |                       |

## **DIMENSIONAL**







## **TECHNICAL SYMBOLOGY**



## STANDARDS/APPROVALS