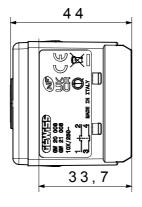

ball       | 125 °C                |
| Glow Wire Test                                     | 850 °C                           | Terminal grip on cable traction | > 50 N                |
| Terminal tightening capacity                       | min. 0,75 - max. 2x4             | Terminal tightening capacity    | min. 0,5 - max. 2x2,5 |
| stranded cables (mm²)                              |                                  | solid cables (mm²)              |                       |
| No. SYSTEM modules                                 | 1                                | Material                        | Technopolymer         |
| Electrocod                                         | 0130                             |                                 |                       |

## **DIMENSIONAL**







## **TECHNICAL SYMBOLOGY**



## STANDARDS/APPROVALS