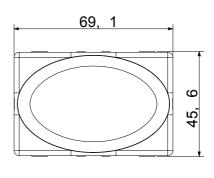

g solutions, and for special applications. The range includes commands, socket- outlets, protection, indicators, connectors and devices for the control, safety and comfort of your home.

| Diffuser colour    | Red                         | Fixing for lamp  | Cartridge lamp S6x36 mm |
|--------------------|-----------------------------|------------------|-------------------------|
| No. SYSTEM modules | 3                           | Category         | System series           |
| Туре               | Indicator                   | Colour           | White                   |
| Description        | Protruding stair riser lamp | Wiring terminals | With screw              |
| Standard           | EN 62094-1                  |                  |                         |

## **DIMENSIONAL**







## STANDARDS/APPROVALS