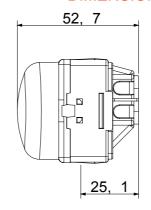

ing solutions, and for special applications. The range includes commands, socket- outlets, protection, indicators, connectors and devices for the control, safety and comfort of your home.

| Diffuser colour    | Red                         | Fixing for lamp  | Cartridge lamp S6x36 mm |
|--------------------|-----------------------------|------------------|-------------------------|
| No. SYSTEM modules | 3                           | Category         | System series           |
| Туре               | Indicator                   | Colour           | White                   |
| Description        | Protruding stair riser lamp | Wiring terminals | With screw              |
| Standard           | EN 62094-1                  |                  |                         |

## **DIMENSIONAL**







## STANDARDS/APPROVALS