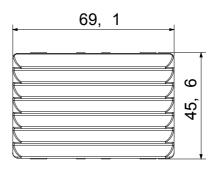

nting solutions (for rectangular or square boxes), surface-mounting solutions, and for special applications. The range includes commands, socket- outlets, protection, indicators, connectors and devices for the control, safety and comfort of your home.

| Diffuser colour    | Opal diffuser    | Fixing for lamp  | Cartridge lamp S6x36 mm |
|--------------------|------------------|------------------|-------------------------|
| No. SYSTEM modules | 3                | Category         | System series           |
| Туре               | Indicator        | Colour           | White                   |
| Description        | Stair riser lamp | Wiring terminals | With screw              |
| Standard           | EN 62094-1       |                  |                         |

## **DIMENSIONAL**







## STANDARDS/APPROVALS