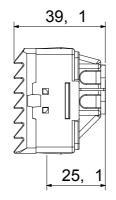

ounting solutions (for rectangular or square boxes), surface-mounting solutions, and for special applications. The range includes commands, socket- outlets, protection, indicators, connectors and devices for the control, safety and comfort of your home.

| Diffuser colour    | Opal diffuser    | Fixing for lamp  | Cartridge lamp S6x36 mm |
|--------------------|------------------|------------------|-------------------------|
| No. SYSTEM modules | 3                | Category         | System series           |
| Туре               | Indicator        | Colour           | White                   |
| Description        | Stair riser lamp | Wiring terminals | With screw              |
| Standard           | EN 62094-1       |                  |                         |

## **DIMENSIONAL**







## STANDARDS/APPROVALS