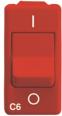

## Product Data Sheet GW20455

SYSTEM BLACK - Domestic range

| Туре              | Residual current breaker with overcurrent protection for dedicated lines | Туре               | Safety          |
|-------------------|--------------------------------------------------------------------------|--------------------|-----------------|
| Group             | Protection                                                               | Description        | Two-pole (1P+N) |
| Curve             | C                                                                        | Class              | _               |
| Voltage           | 230V - 50 / 60 Hz                                                        | Rated current (A)  | 10              |
| Breaking capacity | 3 kA                                                                     | Colour             | Red             |
| Standard          | EN 60898-1                                                               | No. SYSTEM modules | 1               |
| Material          | Technopolymer                                                            | Electrocod         | 0131            |