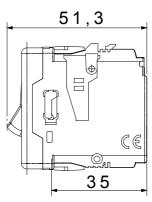

| Description        | Two-pole (1P+N) |
| Curve             | C                                                                        | Class              | _               |
| Voltage           | 230V - 50 / 60 Hz                                                        | Rated current (A)  | 10              |
| Breaking capacity | 3 kA                                                                     | Colour             | Red             |
| Standard          | EN 60898-1                                                               | No. SYSTEM modules | 1               |
| Material          | Technopolymer                                                            | Electrocod         | 0131            |

## **DIMENSIONAL**







## STANDARDS/APPROVALS