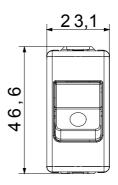

| Residual current breaker with overcurrent protection for | Туре                                                                          | Safety                                                                                  |
|----------------------------------------------------------|-------------------------------------------------------------------------------|-----------------------------------------------------------------------------------------|
| dedicated lines                                          |                                                                               |                                                                                         |
| Protection                                               | Description                                                                   | Two-pole (1P+N)                                                                         |
| C                                                        | Class                                                                         | -                                                                                       |
| 230V - 50 / 60 Hz                                        | Rated current (A)                                                             | 6                                                                                       |
| 3 kA                                                     | Colour                                                                        | Red                                                                                     |
| EN 60898-1                                               | No. SYSTEM modules                                                            | 1                                                                                       |
| Technopolymer                                            | Electrocod                                                                    | 0131                                                                                    |
|                                                          | dedicated lines<br>Protection<br>C<br>230V - 50 / 60 Hz<br>3 kA<br>EN 60898-1 | Protection Description<br>C Class<br>230V - 50 / 60 Hz Rated current (A)<br>3 kA Colour |