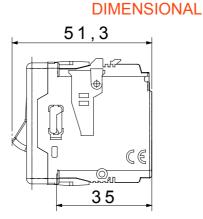

| Residual current breaker with overcurrent protection for | Туре                                                                          | Safety                                                                                  |
|----------------------------------------------------------|-------------------------------------------------------------------------------|-----------------------------------------------------------------------------------------|
| dedicated lines                                          |                                                                               |                                                                                         |
| Protection                                               | Description                                                                   | Two-pole (1P+N)                                                                         |
| C                                                        | Class                                                                         | -                                                                                       |
| 230V - 50 / 60 Hz                                        | Rated current (A)                                                             | 6                                                                                       |
| 3 kA                                                     | Colour                                                                        | Red                                                                                     |
| EN 60898-1                                               | No. SYSTEM modules                                                            | 1                                                                                       |
| Technopolymer                                            | Electrocod                                                                    | 0131                                                                                    |
|                                                          | dedicated lines<br>Protection<br>C<br>230V - 50 / 60 Hz<br>3 kA<br>EN 60898-1 | Protection Description<br>C Class<br>230V - 50 / 60 Hz Rated current (A)<br>3 kA Colour |