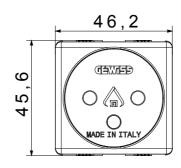

|
| Terminal grip on cable traction | > 50 N                       | Terminal tightening capacity                        | min. 0,75 - max. 2x4           |
|                                 |                              | stranded cables (mm²)                               |                                |
| Terminal tightening capacity    | min. 0,5 - max. 2x2,5        | No. SYSTEM modules                                  | 2                              |
| solid cables (mm²)              |                              |                                                     |                                |
| Material                        | Technopolymer                | Electrocod                                          | 0131                           |

### **DIMENSIONAL**







### **TECHNICAL SYMBOLOGY**



#### STANDARDS/APPROVALS