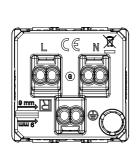

|
| Terminal grip on cable traction | > 50 N                       | Terminal tightening capacity                        | min. 0,75 - max. 2x4           |
|                                 |                              | stranded cables (mm²)                               |                                |
| Terminal tightening capacity    | min. 0,5 - max. 2x2,5        | No. SYSTEM modules                                  | 2                              |
| solid cables (mm²)              |                              |                                                     |                                |
| Material                        | Technopolymer                | Electrocod                                          | 0131                           |

### **DIMENSIONAL**







### **TECHNICAL SYMBOLOGY**



#### STANDARDS/APPROVALS