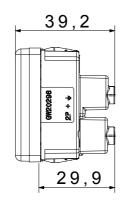

|
| Terminal grip on cable traction | > 50 N                       | Terminal tightening capacity                        | min. 0,75 - max. 2x4           |
|                                 |                              | stranded cables (mm²)                               |                                |
| Terminal tightening capacity    | min. 0,5 - max. 2x2,5        | No. SYSTEM modules                                  | 2                              |
| solid cables (mm²)              |                              |                                                     |                                |
| Material                        | Technopolymer                | Electrocod                                          | 0131                           |

### **DIMENSIONAL**







### **TECHNICAL SYMBOLOGY**



#### STANDARDS/APPROVALS