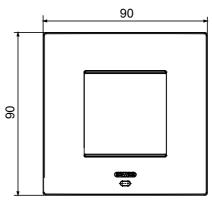

|                         |
| 650 °C                                                               | Glow wire test      | Opaque finish                                             | Finishing               |
| EGO SMART                                                            | Family              | 70 °C                                                     | Thermo-pressure with b  |
|                                                                      |                     | e plate is equipped with a dot-matrix display and RGB LED | User interface          |
|                                                                      |                     | strips                                                    |                         |

## **DIMENSIONAL**





## TECHNICAL SYMBOLOGY



## STANDARDS/APPROVALS