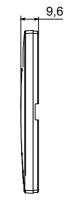

.                          |                         |
| 650 °C                                                               | Glow wire test      | Opaque finish                                             | Finishing               |
| EGO SMART                                                            | Family              | 70 °C                                                     | Thermo-pressure with b  |
|                                                                      |                     | e plate is equipped with a dot-matrix display and RGB LED | User interface          |
|                                                                      |                     | strips                                                    |                         |

## **DIMENSIONAL**





## TECHNICAL SYMBOLOGY



## STANDARDS/APPROVALS