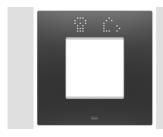

## Product Data Sheet **GW16022SDB**

**CHORUSMART - Domestic range** 

Smart plate can be used with Home Gateway for "CONNECTED SMART HOME" solutions. The EGO SMART plates integrate with the connected devices of the ChoruSmart system, they go beyond pure aesthetics and become an element of interaction with the user. The plates communicate with the other connected devices and, using RGB perimeter LED strips and a graphic display, can communicate operating statuses and any alarms detected by the smart functions that control the home to the user. The traditional EGO SMART and EGO plates can be used in the same system as they are designed to blend in perfectly.

| Colour                                       | Satin black                                                 | Description         | 2 modules                                                            |
|----------------------------------------------|-------------------------------------------------------------|---------------------|----------------------------------------------------------------------|
| For support codes                            | GW16821N, GW16822N                                          | Power supply        | Via one of the suitable connected devices installed within it or via |
|                                              |                                                             |                     | dedicated power supply unit GWA1700                                  |
| Standard                                     | 2014/35/EU, 2014/30/EU, 2011/65/EU + 2015/863, EN           | Working temperature | -5 ÷ +45 °C                                                          |
|                                              | 62368-1, EN 55032, EN 55035, EN IEC 63000                   |                     |                                                                      |
| Relative humidity (non-condensative) Max 93% |                                                             | IP degree           | IP20                                                                 |
| Functions                                    | System information/status with messages on the display and  | Material            | Painted technopolymer                                                |
|                                              | notifications by RGB LED strips.                            |                     |                                                                      |
| Finishing                                    | Opaque finish                                               | Glow wire test      | 650 °C                                                               |
| Thermo-pressure with ball 70 °C              |                                                             | Family              | EGO SMART                                                            |
| User interface                               | The plate is equipped with a dot-matrix display and RGB LED |                     |                                                                      |
|                                              | strips                                                      |                     |                                                                      |