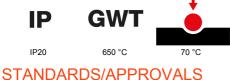

| Colour                                       | Satin black                                                 | Description         | 2 modules                                                            |
|----------------------------------------------|-------------------------------------------------------------|---------------------|----------------------------------------------------------------------|
| For support codes                            | GW16821N, GW16822N                                          | Power supply        | Via one of the suitable connected devices installed within it or via |
|                                              |                                                             |                     | dedicated power supply unit GWA1700                                  |
| Standard                                     | 2014/35/EU, 2014/30/EU, 2011/65/EU + 2015/863, EN           | Working temperature | -5 ÷ +45 °C                                                          |
|                                              | 62368-1, EN 55032, EN 55035, EN IEC 63000                   |                     |                                                                      |
| Relative humidity (non-condensative) Max 93% |                                                             | IP degree           | IP20                                                                 |
| Functions                                    | System information/status with messages on the display and  | Material            | Painted technopolymer                                                |
|                                              | notifications by RGB LED strips.                            |                     |                                                                      |
| Finishing                                    | Opaque finish                                               | Glow wire test      | 650 °C                                                               |
| Thermo-pressure with ball 70 °C              |                                                             | Family              | EGO SMART                                                            |
| User interface                               | The plate is equipped with a dot-matrix display and RGB LED |                     |                                                                      |
|                                              | strips                                                      |                     |                                                                      |