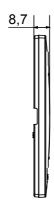

|
| Finishing                   | Opaque finish                                            | Glow wire test      | 650 °C                                                               |
| Thermo-pressure with ball   | 70 °C                                                    | Family              | EGO SMART                                                            |
| User interface The          | plate is equipped with a dot-matrix display and RGB LED  |                     |                                                                      |
|                             | strips                                                   |                     |                                                                      |

## **DIMENSIONAL**





## **TECHNICAL SYMBOLOGY**



## STANDARDS/APPROVALS