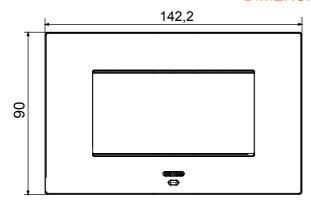

|
| Finishing                   | Opaque finish                                            | Glow wire test      | 650 °C                                                               |
| Thermo-pressure with ball   | 70 °C                                                    | Family              | EGO SMART                                                            |
| User interface The          | plate is equipped with a dot-matrix display and RGB LED  |                     |                                                                      |
|                             | strips                                                   |                     |                                                                      |

## **DIMENSIONAL**





## **TECHNICAL SYMBOLOGY**



## STANDARDS/APPROVALS