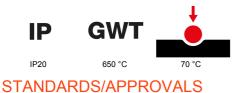

8,7

| Colour                                       | Steel                                                       | Description         | 3 modules                                                            |
|----------------------------------------------|-------------------------------------------------------------|---------------------|----------------------------------------------------------------------|
| For support codes                            | GW16803N                                                    | Power supply        | Via one of the suitable connected devices installed within it or via |
|                                              |                                                             |                     | dedicated power supply unit GWA1700                                  |
| Standard                                     | 2014/35/EU, 2014/30/EU, 2011/65/EU + 2015/863, EN           | Working temperature | -5 ÷ +45 °C                                                          |
|                                              | 62368-1, EN 55032, EN 55035, EN IEC 63000                   |                     |                                                                      |
| Relative humidity (non-condensative) Max 93% |                                                             | IP degree           | IP20                                                                 |
| Functions                                    | System information/status with messages on the display and  | Material            | Painted technopolymer                                                |
|                                              | notifications by RGB LED strips.                            |                     |                                                                      |
| Finishing                                    | Opaque finish                                               | Glow wire test      | 650 °C                                                               |
| Thermo-pressure with ball 70 °C              |                                                             | Family              | EGO SMART                                                            |
| User interface                               | The plate is equipped with a dot-matrix display and RGB LED |                     |                                                                      |
|                                              | strips                                                      |                     |                                                                      |

## **TECHNICAL SYMBOLOGY**

UK CA (E