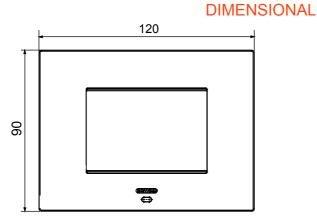

8,7

| Colour                                       | Steel                                                       | Description         | 3 modules                                                            |
|----------------------------------------------|-------------------------------------------------------------|---------------------|----------------------------------------------------------------------|
| For support codes                            | GW16803N                                                    | Power supply        | Via one of the suitable connected devices installed within it or via |
|                                              |                                                             |                     | dedicated power supply unit GWA1700                                  |
| Standard                                     | 2014/35/EU, 2014/30/EU, 2011/65/EU + 2015/863, EN           | Working temperature | -5 ÷ +45 °C                                                          |
|                                              | 62368-1, EN 55032, EN 55035, EN IEC 63000                   |                     |                                                                      |
| Relative humidity (non-condensative) Max 93% |                                                             | IP degree           | IP20                                                                 |
| Functions                                    | System information/status with messages on the display and  | Material            | Painted technopolymer                                                |
|                                              | notifications by RGB LED strips.                            |                     |                                                                      |
| Finishing                                    | Opaque finish                                               | Glow wire test      | 650 °C                                                               |
| Thermo-pressure with ball 70 °C              |                                                             | Family              | EGO SMART                                                            |
| User interface                               | The plate is equipped with a dot-matrix display and RGB LED |                     |                                                                      |
|                                              | strips                                                      |                     |                                                                      |