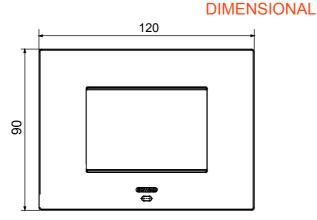

8,7

| Colour                                       | Gold                                                        | Description         | 3 modules                                                            |
|----------------------------------------------|-------------------------------------------------------------|---------------------|----------------------------------------------------------------------|
| For support codes                            | GW16803N                                                    | Power supply        | Via one of the suitable connected devices installed within it or via |
|                                              |                                                             |                     | dedicated power supply unit GWA1700                                  |
| Standard                                     | 2014/35/EU, 2014/30/EU, 2011/65/EU + 2015/863, EN           | Working temperature | -5 ÷ +45 °C                                                          |
|                                              | 62368-1, EN 55032, EN 55035, EN IEC 63000                   |                     |                                                                      |
| Relative humidity (non-condensative) Max 93% |                                                             | IP degree           | IP20                                                                 |
| Functions                                    | System information/status with messages on the display and  | Material            | Painted technopolymer                                                |
|                                              | notifications by RGB LED strips.                            |                     |                                                                      |
| Finishing                                    | Opaque finish                                               | Glow wire test      | 650 °C                                                               |
| Thermo-pressure with ball 70 °C              |                                                             | Family              | EGO SMART                                                            |
| User interface                               | The plate is equipped with a dot-matrix display and RGB LED |                     |                                                                      |
|                                              | strips                                                      |                     |                                                                      |