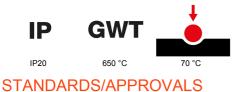

8,7

| Colour                                       | Gold                                                        | Description         | 3 modules                                                            |
|----------------------------------------------|-------------------------------------------------------------|---------------------|----------------------------------------------------------------------|
| For support codes                            | GW16803N                                                    | Power supply        | Via one of the suitable connected devices installed within it or via |
|                                              |                                                             |                     | dedicated power supply unit GWA1700                                  |
| Standard                                     | 2014/35/EU, 2014/30/EU, 2011/65/EU + 2015/863, EN           | Working temperature | -5 ÷ +45 °C                                                          |
|                                              | 62368-1, EN 55032, EN 55035, EN IEC 63000                   |                     |                                                                      |
| Relative humidity (non-condensative) Max 93% |                                                             | IP degree           | IP20                                                                 |
| Functions                                    | System information/status with messages on the display and  | Material            | Painted technopolymer                                                |
|                                              | notifications by RGB LED strips.                            |                     |                                                                      |
| Finishing                                    | Opaque finish                                               | Glow wire test      | 650 °C                                                               |
| Thermo-pressure with ball 70 °C              |                                                             | Family              | EGO SMART                                                            |
| User interface                               | The plate is equipped with a dot-matrix display and RGB LED |                     |                                                                      |
|                                              | strips                                                      |                     |                                                                      |