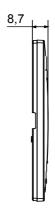

|
| Finishing                   | Opaque finish                                            | Glow wire test      | 650 °C                                                               |
| Thermo-pressure with ball   | 70 °C                                                    | Family              | EGO SMART                                                            |
| User interface The          | plate is equipped with a dot-matrix display and RGB LED  |                     |                                                                      |
|                             | strips                                                   |                     |                                                                      |

## **DIMENSIONAL**





## **TECHNICAL SYMBOLOGY**



## STANDARDS/APPROVALS