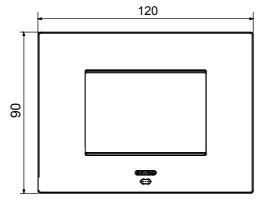

|
| Finishing                   | Opaque finish                                            | Glow wire test      | 650 °C                                                               |
| Thermo-pressure with ball   | 70 °C                                                    | Family              | EGO SMART                                                            |
| User interface The          | plate is equipped with a dot-matrix display and RGB LED  |                     |                                                                      |
|                             | strips                                                   |                     |                                                                      |

## **DIMENSIONAL**





## **TECHNICAL SYMBOLOGY**



## STANDARDS/APPROVALS