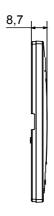

|
| Finishing                   | Opaque finish                                            | Glow wire test      | 650 °C                                                               |
| Thermo-pressure with ball   | 70 °C                                                    | Family              | EGO SMART                                                            |
| User interface The          | plate is equipped with a dot-matrix display and RGB LED  |                     |                                                                      |
|                             | strips                                                   |                     |                                                                      |

#### **DIMENSIONAL**





## **TECHNICAL SYMBOLOGY**



#### STANDARDS/APPROVALS