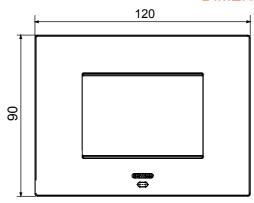

|
| Finishing                   | Opaque finish                                            | Glow wire test      | 650 °C                                                               |
| Thermo-pressure with ball   | 70 °C                                                    | Family              | EGO SMART                                                            |
| User interface The          | plate is equipped with a dot-matrix display and RGB LED  |                     |                                                                      |
|                             | strips                                                   |                     |                                                                      |

#### **DIMENSIONAL**





## **TECHNICAL SYMBOLOGY**



#### STANDARDS/APPROVALS