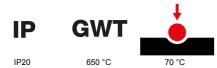

| Colour                      | Satin black                                              | Description         | 3 modules                                                            |
|-----------------------------|----------------------------------------------------------|---------------------|----------------------------------------------------------------------|
| For support codes           | GW16803N                                                 | Power supply        | Via one of the suitable connected devices installed within it or via |
|                             |                                                          |                     | dedicated power supply unit GWA1700                                  |
| Standard                    | 2014/35/EU, 2014/30/EU, 2011/65/EU + 2015/863, EN        | Working temperature | -5 ÷ +45 °C                                                          |
|                             | 62368-1, EN 55032, EN 55035, EN IEC 63000                |                     |                                                                      |
| Relative humidity (non-cond | ensative) Max 93%                                        | IP degree           | IP20                                                                 |
| Functions Sys               | stem information/status with messages on the display and | Material            | Painted technopolymer                                                |
|                             | notifications by RGB LED strips.                         |                     |                                                                      |
| Finishing                   | Opaque finish                                            | Glow wire test      | 650 °C                                                               |
| Thermo-pressure with ball   | 70 °C                                                    | Family              | EGO SMART                                                            |
| User interface The          | plate is equipped with a dot-matrix display and RGB LED  |                     |                                                                      |
|                             | strips                                                   |                     |                                                                      |

#### STANDARDS/APPROVALS