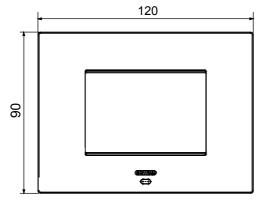

| Opaque finish                                               | Glow wire test      | 650 °C                                                               |
| Thermo-pressure with ball 70 °C              |                                                             | Family              | EGO SMART                                                            |
| User interface                               | The plate is equipped with a dot-matrix display and RGB LED |                     |                                                                      |
|                                              | strips                                                      |                     |                                                                      |

## **DIMENSIONAL**





## **TECHNICAL SYMBOLOGY**



## STANDARDS/APPROVALS