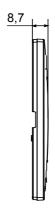

| Opaque finish                                               | Glow wire test      | 650 °C                                                               |
| Thermo-pressure with ball 70 °C              |                                                             | Family              | EGO SMART                                                            |
| User interface                               | The plate is equipped with a dot-matrix display and RGB LED |                     |                                                                      |
|                                              | strips                                                      |                     |                                                                      |

## **DIMENSIONAL**





## **TECHNICAL SYMBOLOGY**



## STANDARDS/APPROVALS