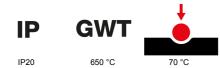

## **TECHNICAL SYMBOLOGY**

## STANDARDS/APPROVALS

| Colour                                       | Light bronze                                                | Description         | 3 modules                                                            |
|----------------------------------------------|-------------------------------------------------------------|---------------------|----------------------------------------------------------------------|
| For support codes                            | GW16803N                                                    | Power supply        | Via one of the suitable connected devices installed within it or via |
|                                              |                                                             |                     | dedicated power supply unit GWA1700                                  |
| Standard                                     | 2014/35/EU, 2014/30/EU, 2011/65/EU + 2015/863, EN           | Working temperature | -5 ÷ +45 °C                                                          |
|                                              | 62368-1, EN 55032, EN 55035, EN IEC 63000                   |                     |                                                                      |
| Relative humidity (non-condensative) Max 93% |                                                             | IP degree           | IP20                                                                 |
| Functions                                    | System information/status with messages on the display and  | Material            | Painted technopolymer                                                |
|                                              | notifications by RGB LED strips.                            |                     |                                                                      |
| Finishing                                    | Opaque finish                                               | Glow wire test      | 650 °C                                                               |
| Thermo-pressure with ball 70 °C              |                                                             | Family              | EGO SMART                                                            |
| User interface                               | The plate is equipped with a dot-matrix display and RGB LED |                     |                                                                      |
|                                              | strips                                                      |                     |                                                                      |