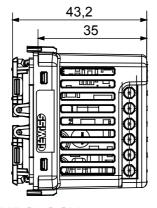

| 4-150W (max 10 lamps)                                                   | Loads piloted from electronic to                   | ransf. 240 V ac 4-150 VA                               |
| LED colour                                                                                               | Blue                                                                    | Local control                                      | Via 2 front push buttons (to complete with button key) |
| Zigbee control extension if Massa (De Zigbee EQGO radio A Ediphated (@ Heth Hillo fut not issim buttons) |                                                                         | Load control                                       | Trailing edge                                          |

### **DIMENSIONAL**





## **TECHNICAL SYMBOLOGY**



IP20 (with button

## STANDARDS/APPROVALS