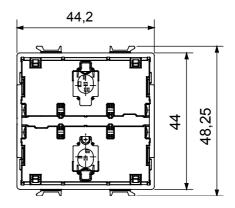

| 4-150W (max 10 lamps)                                                   | Loads piloted from electronic to                   | ransf. 240 V ac 4-150 VA                               |
| LED colour                                                                                               | Blue                                                                    | Local control                                      | Via 2 front push buttons (to complete with button key) |
| Zigbee control extension if Massa (De Zigbee EQGO radio A Ediphated (@ Heth Hillo fut not issim buttons) |                                                                         | Load control                                       | Trailing edge                                          |

### **DIMENSIONAL**





## **TECHNICAL SYMBOLOGY**



IP20 (with button

## STANDARDS/APPROVALS